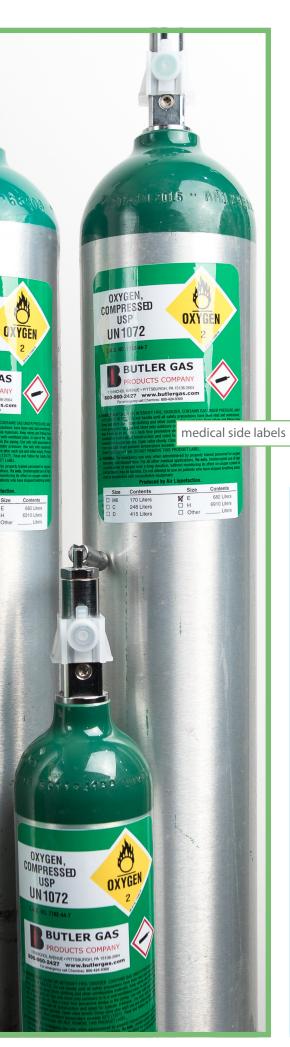

#### the complete branding package

Let's work together to build your brand

Give us a call to go over your branding program and GHS requirements. No matter your application, Ratermann offers an extensive range of custom labels. Brand your industrial cylinders with status tags, custom shoulder labels, specialty gas labels, and pouches. Add custom, full-color side labels to your medical cylinders. Stay CGA compliant with your liquid cryogenic tanks with custom 360 tape, and side labels. Finally, add the finishing touch with a logo decal to maximize your branding efforts.