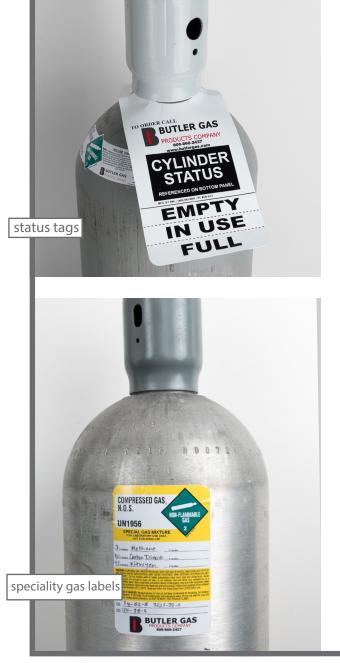

#### the complete branding package

Let's work together to build your brand

Give us a call to go over your branding program and GHS requirements. No matter your application, Ratermann offers an extensive range of custom labels. Brand your industrial cylinders with status tags, custom shoulder labels, specialty gas labels, and pouches. Add custom, full-color side labels to your medical cylinders. Stay CGA compliant with your liquid cryogenic tanks with custom 360 tape, and side labels. Finally, add the finishing touch with a logo decal to maximize your branding efforts.