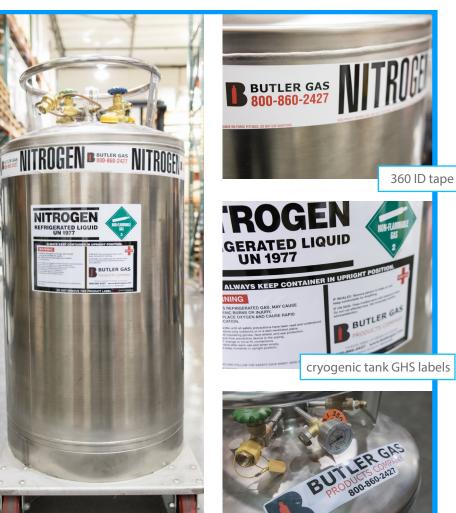

#### the complete branding package

Let's work together to build your brand

Give us a call to go over your branding program and GHS requirements. No matter your application, Ratermann offers an extensive range of custom labels. Brand your industrial cylinders with status tags, custom shoulder labels, specialty gas labels, and pouches. Add custom, full-color side labels to your medical cylinders. Stay CGA compliant with your liquid cryogenic tanks with custom 360 tape, and side labels. Finally, add the finishing touch with a logo decal to maximize your branding efforts.